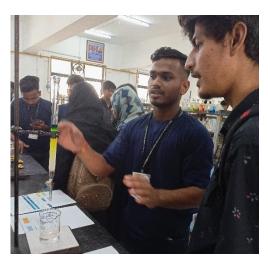

## **Event 2: ACTION KA REACTION (Chemistry Experiment Exhibition)**

To provide a platform and to build-up creative ideas of the students, staff and volunteers of the Department, an exhibition named 'Action ka Reaction' was held in the chemistry main laboratory. The exhibits included the Creative experiments on Column Chromatography, Golden Rain, Dying of cloth, Red dye test, Secret messages(based on chemistry of transition metal complexes) and a few colorful crystal decorated ornaments were also exhibited .Our Principal madam Dr. Uma Shankar also visited our exhibition. Total 108 visitors visited the exhibition and gave their feedback.