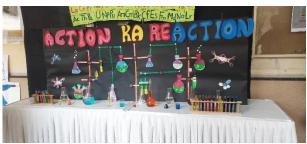

## **Event 2: ACTION KA REACTION (Chemistry Experiment Exhibition)**

To provide a platform and to build-up creative ideas of the students, staff and volunteers of the Department, an exhibition named 'Action ka Reaction' was held in the chemistry main laboratory. The exhibits included the Creative experiments on Column Chromatography, Golden Rain, Dying of cloth, Red dye test, Secret messages(based on chemistry of transition metal complexes) and a few colorful crystal decorated ornaments were also exhibited .Our Principal madam Dr. Uma Shankar also visited our exhibition. Total 108 visitors visited the exhibition and gave their feedback.