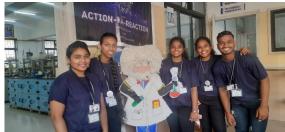

## **Event 2: ACTION KA REACTION (Chemistry Experiment Exhibition)**

To provide a platform and to build-up creative ideas of the students, staff and volunteers of the Department, an exhibition named 'Action ka Reaction' was held in the chemistry main laboratory. The exhibits included the Creative experiments on Column Chromatography, Golden Rain, Dying of cloth, Red dye test, Secret messages(based on chemistry of transition metal complexes) and a few colorful crystal decorated ornaments were also exhibited .Our Principal madam Dr. Uma Shankar also visited our exhibition. Total 108 visitors visited the exhibition and gave their feedback.