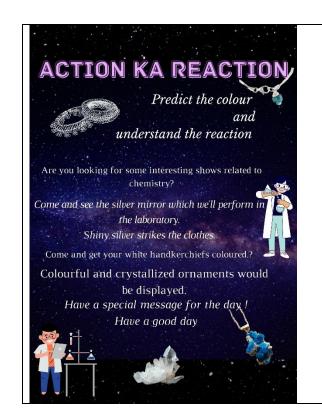

## **Event 2: ACTION KA REACTION (Chemistry Experiment Exhibition)**

To provide a platform and to build-up creative ideas of the students, staff and volunteers of the Department, an exhibition named 'Action ka Reaction' was held in the chemistry main laboratory. The exhibits included the Creative experiments on Column Chromatography, Golden Rain, Dying of cloth, Red dye test, Secret messages(based on chemistry of transition metal complexes) and a few colorful crystal decorated ornaments were also exhibited .Our Principal madam Dr. Uma Shankar also visited our exhibition. Total 108 visitors visited the exhibition and gave their feedback.