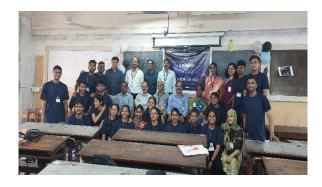

## **Department of Chemistry**

**Title of the Activity:** CHEMORISIS – Let's make the BOND Stronger

• **Date and Time:** Thursday, 2<sup>nd</sup> February2023

 Aims/Objectives: To provide a platform and to build-up creative ideas of the students, staff and volunteers of the Department, an exhibition named 'Action ka Reaction' was held in the chemistry main laboratory.

## **Event 2: ACTION KA REACTION (Chemistry Experiment Exhibition)**

To provide a platform and to build-up creative ideas of the students, staff and volunteers of the Department, an exhibition named 'Action ka Reaction' was held in the chemistry main laboratory. The exhibits included the Creative experiments on Column Chromatography, Golden Rain, Dying of cloth, Red dye test, Secret messages(based on chemistry of transition metal complexes) and a few colorful crystal decorated ornaments were also exhibited .Our Principal madam Dr. Uma Shankar also visited our exhibition. Total 108 visitors visited the exhibition and gave their feedback.