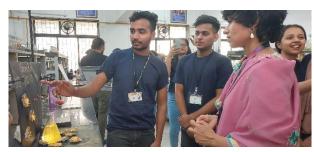

## **Event 2: ACTION KA REACTION (Chemistry Experiment Exhibition)**

To provide a platform and to build-up creative ideas of the students, staff and volunteers of the Department, an exhibition named 'Action ka Reaction' was held in the chemistry main laboratory. The exhibits included the Creative experiments on Column Chromatography, Golden Rain, Dying of cloth, Red dye test, Secret messages(based on chemistry of transition metal complexes) and a few colorful crystal decorated ornaments were also exhibited .Our Principal madam Dr. Uma Shankar also visited our exhibition. Total 108 visitors visited the exhibition and gave their feedback.